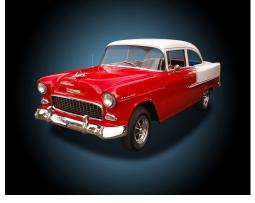

#### Classic Car Canvas

Featuring some of the greatest vehicles of the past century, our Classic Car Canvas line is sure to be a hit.

All canvas measure 12" wide by 9" tall and are lit by 2 LEDs (unless otherwise noted).

LC-901 1915 Ford Model T

LC-902 1929 Ford Pickup

LC-903 1930 Ford Hot Rod

LC-904 1932 Chevrolet

LC-905 1933 Plymouth Sedan

LC-906 1934 Ford Coupe

LC-907 1955 Chevy

LC-908 1956 Ford Fairlane

LC-909 1957 Chevy Bel Air

LC-910 1960 Chevy Corvette

LC-911 1965 Chevy Malibu

LC-912 1965 Ford Mustang

LC-913\* 1969 Chevy Camaro

LC-914 1970 Dodge Challenger

LC-915 1978 Pontiac Trans Am

LC-916 1992 Chevy Z28