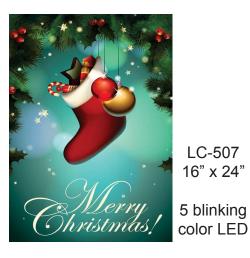

LC-507 16" x 24" 5 blinking

24" x 16" LC-509 2 pieces flickering LED

24" x 16" LC-511 2 pieces flickering LED

LC-516 24" x 16" 4 pieces LED

LC-525 24" x 16" 5 pieces LED

LC-535 24" x 16" 6 pieces LED

LC-536 24" x 16" 8 pieces LED