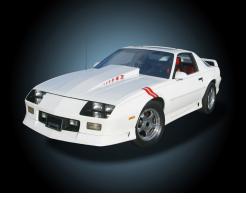

#### Classic Car Canvas

Featuring some of the greatest vehicles of the past century, our Classic Car Canvas line is sure to be a hit.

All canvas measure 12" wide by 9" tall and are lit by 2 LEDs (unless otherwise noted).

LC-901 1915 Ford Model T

LC-902 1929 Ford Pickup

LC-903 1930 Ford Hot Rod

LC-904 1932 Chevrolet

LC-905 1933 Plymouth Sedan

LC-906 1934 Ford Coupe

LC-907 1955 Chevy

LC-908 1956 Ford Fairlane

LC-909 1957 Chevy Bel Air

LC-910 1960 Chevy Corvette

LC-911 1965 Chevy Malibu

LC-912 1965 Ford Mustang

LC-913\* 1969 Chevy Camaro

LC-914 1970 Dodge Challenger

LC-915 1978 Pontiac Trans Am

LC-916 1992 Chevy Z28

LC-917 1992 Chevy Z28

LC-918 2000 Dodge Viper

LC-919\*\* 2002 Harley Heritage

<sup>\*</sup> LC-913 has 4 LEDs.

<sup>\*\*</sup> LC-919 has 1 LED.

LC-101 16" x 12" 3 LED + 30 color change fiber

LC-102 16" x 12" 7 pieces LED