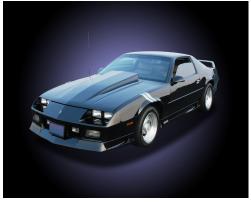

#### Classic Car Canvas

Featuring some of the greatest vehicles of the past century, our Classic Car Canvas line is sure to be a hit.

All canvas measure 12" wide by 9" tall and are lit by 2 LEDs (unless otherwise noted).

LC-901 1915 Ford Model T

LC-902 1929 Ford Pickup

LC-903 1930 Ford Hot Rod

LC-904 1932 Chevrolet

LC-905 1933 Plymouth Sedan

LC-906 1934 Ford Coupe

LC-907 1955 Chevy

LC-908 1956 Ford Fairlane

LC-909 1957 Chevy Bel Air

LC-910 1960 Chevy Corvette

LC-911 1965 Chevy Malibu

LC-912 1965 Ford Mustang

LC-913\* 1969 Chevy Camaro

LC-914 1970 Dodge Challenger

LC-915 1978 Pontiac Trans Am

LC-916 1992 Chevy Z28

LC-917 1992 Chevy Z28

LC-918 2000 Dodge Viper

LC-919\*\* 2002 Harley Heritage

<sup>\*</sup> LC-913 has 4 LEDs.

<sup>\*\*</sup> LC-919 has 1 LED.

LC-101 16" x 12" 3 LED + 30 color change fiber

LC-102 16" x 12" 7 pieces LED