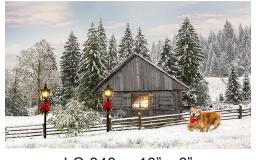

12" x 16" LC-171 5 LEDs + 20 fiber optics

LC-172 16" x 12" 2 warm LEDs in the house 2 red LEDs in the truck

LC-173 16" x 12" 3 LEDs

LC-176 16" x 12" 4 pieces LED + 6 hour timer

LC-177 16" x 12" 2 pieces LED + 6 hour timer