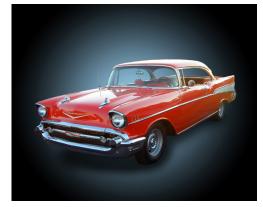

#### Classic Car Canvas

Featuring some of the greatest vehicles of the past century, our Classic Car Canvas line is sure to be a hit.

All canvas measure 12" wide by 9" tall and are lit by 2 LEDs (unless otherwise noted).

LC-909 1957 Chevy Bel Air

LC-910 1960 Chevy Corvette

LC-911 1965 Chevy Malibu

LC-912 1965 Ford Mustang

LC-913\* 1969 Chevy Camaro

LC-914 1970 Dodge Challenger

LC-915 1978 Pontiac Trans Am

LC-916 1992 Chevy Z28