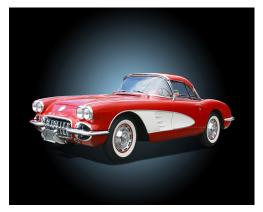

#### Classic Car Canvas

Featuring some of the greatest vehicles of the past century, our Classic Car Canvas line is sure to be a hit.

All canvas measure 12" wide by 9" tall and are lit by 2 LEDs (unless otherwise noted).

LC-909 1957 Chevy Bel Air

LC-910 1960 Chevy Corvette

LC-911 1965 Chevy Malibu

LC-912 1965 Ford Mustang

LC-913\* 1969 Chevy Camaro

LC-914 1970 Dodge Challenger

LC-915 1978 Pontiac Trans Am

LC-916 1992 Chevy Z28