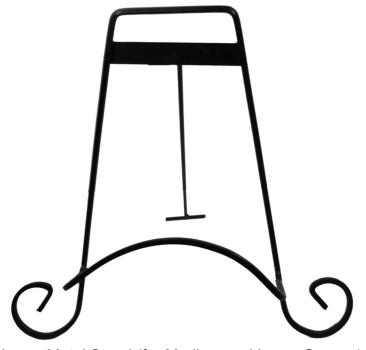

#### **Metal Stands**

Some people would like put their canvas on a desk or shelf. Please consider selling our metal stands to increase your sales.

Large Metal Stand (for Medium and Large Canvas)

Small Metal Stand (for Small Canvas)