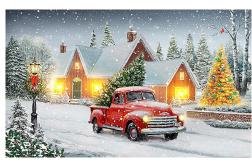

12" x 16" LC-171 5 LEDs + 20 fiber optics

LC-172 16" x 12" 2 warm LEDs in the house 2 red LEDs in the truck

LC-173 16" x 12" 3 LEDs

LC-176 16" x 12" 4 pieces LED + 6 hour timer

LC-177 16" x 12" 2 pieces LED + 6 hour timer