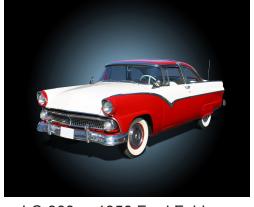

#### Classic Car Canvas

Featuring some of the greatest vehicles of the past century, our Classic Car Canvas line is sure to be a hit.

All canvas measure 12" wide by 9" tall and are lit by 2 LEDs (unless otherwise noted).

LC-901 1915 Ford Model T

LC-902 1929 Ford Pickup

LC-903 1930 Ford Hot Rod

LC-904 1932 Chevrolet

LC-905 1933 Plymouth Sedan

LC-906 1934 Ford Coupe

LC-907 1955 Chevy

LC-908 1956 Ford Fairlane

LC-909 1957 Chevy Bel Air

LC-910 1960 Chevy Corvette

LC-911 1965 Chevy Malibu

LC-912 1965 Ford Mustang

LC-913\* 1969 Chevy Camaro

LC-914 1970 Dodge Challenger

LC-915 1978 Pontiac Trans Am

LC-916 1992 Chevy Z28