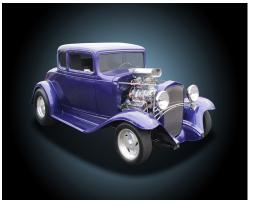

#### Classic Car Canvas

Featuring some of the greatest vehicles of the past century, our Classic Car Canvas line is sure to be a hit.

All canvas measure 12" wide by 9" tall and are lit by 2 LEDs (unless otherwise noted).

LC-901 1915 Ford Model T

LC-902 1929 Ford Pickup

LC-903 1930 Ford Hot Rod

LC-904 1932 Chevrolet

LC-905 1933 Plymouth Sedan

LC-906 1934 Ford Coupe

LC-907 1955 Chevy

LC-908 1956 Ford Fairlane

LC-909 1957 Chevy Bel Air

LC-910 1960 Chevy Corvette

LC-911 1965 Chevy Malibu

LC-912 1965 Ford Mustang

LC-913\* 1969 Chevy Camaro

LC-914 1970 Dodge Challenger

LC-915 1978 Pontiac Trans Am

LC-916 1992 Chevy Z28