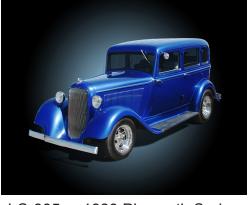

#### Classic Car Canvas

Featuring some of the greatest vehicles of the past century, our Classic Car Canvas line is sure to be a hit.

All canvas measure 12" wide by 9" tall and are lit by 2 LEDs (unless otherwise noted).

LC-901 1915 Ford Model T

LC-902 1929 Ford Pickup

LC-903 1930 Ford Hot Rod

LC-904 1932 Chevrolet

LC-905 1933 Plymouth Sedan

LC-906 1934 Ford Coupe

LC-907 1955 Chevy

LC-908 1956 Ford Fairlane