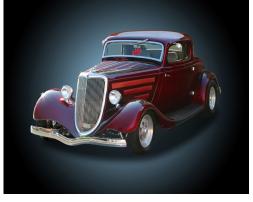

#### Classic Car Canvas

Featuring some of the greatest vehicles of the past century, our Classic Car Canvas line is sure to be a hit.

All canvas measure 12" wide by 9" tall and are lit by 2 LEDs (unless otherwise noted).

LC-901 1915 Ford Model T

LC-902 1929 Ford Pickup

LC-903 1930 Ford Hot Rod

LC-904 1932 Chevrolet

LC-905 1933 Plymouth Sedan

LC-906 1934 Ford Coupe

LC-907 1955 Chevy

LC-908 1956 Ford Fairlane