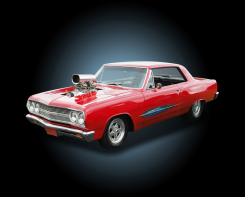

#### Classic Car Canvas

Featuring some of the greatest vehicles of the past century, our Classic Car Canvas line is sure to be a hit.

All canvas measure 12" wide by 9" tall and are lit by 2 LEDs (unless otherwise noted).

LC-909 1957 Chevy Bel Air

LC-910 1960 Chevy Corvette

LC-911 1965 Chevy Malibu

LC-912 1965 Ford Mustang

LC-913\* 1969 Chevy Camaro

LC-914 1970 Dodge Challenger

LC-915 1978 Pontiac Trans Am

LC-916 1992 Chevy Z28