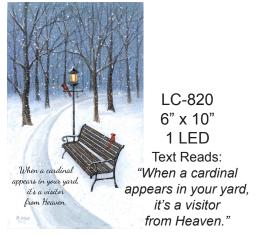

LC-817 6" x 10" 1 LED

LC-818 6" x 10" 1 LED

LC-819 10" x 6" 14 fiber optics

Faith Hope Love

LC-821 10" x 6" 3 flickering LEDs

LC-822 10" x 6" 3 flickering LEDs

LC-823 10" x 6"
2 white LEDs in headlights and a red LED light on top.