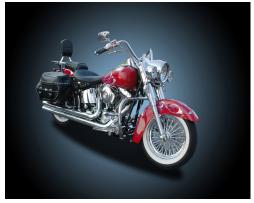

LC-917 1992 Chevy Z28

LC-918 2000 Dodge Viper

LC-919\*\* 2002 Harley Heritage

<sup>\*</sup> LC-913 has 4 LEDs.

<sup>\*\*</sup> LC-919 has 1 LED.

LC-101 16" x 12" 3 LED + 30 color change fiber

LC-102 16" x 12" 7 pieces LED