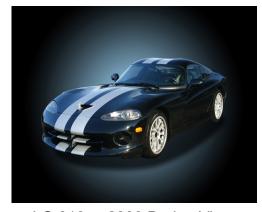

LC-917 1992 Chevy Z28

LC-918 2000 Dodge Viper

LC-919\*\* 2002 Harley Heritage

<sup>\*</sup> LC-913 has 4 LEDs.

<sup>\*\*</sup> LC-919 has 1 LED.

LC-101 16" x 12" 3 LED + 30 color change fiber

LC-102 16" x 12" 7 pieces LED